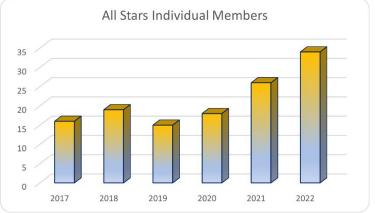

### All Stars

- 2022 34 members
- 2021 26 members
- 2020 18 members
- 2019 15 members
- 2018 19 members
- 2017 16 members