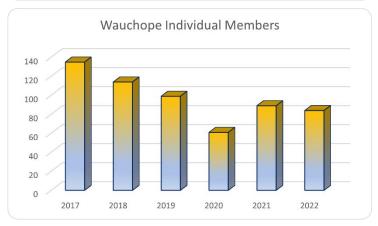

### Wauchope

- 2022 94 members
- 2021 89 members
- 2020 61 members
- 2019 99 members
- 2018 114 members
- 2017 135 members

PMHHA<sup>1</sup> & Other – 23 members (includes coaches / managers, summer comp only etc)