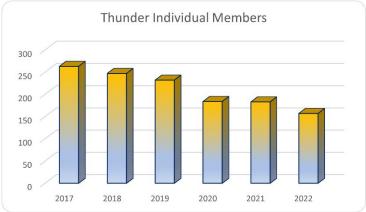

### **Tacking Point**

- 2022 157 members
- 2021 183 members
- 2020 184 members
- 2019 232 members
- 2018 247 members
- 2017 263 members