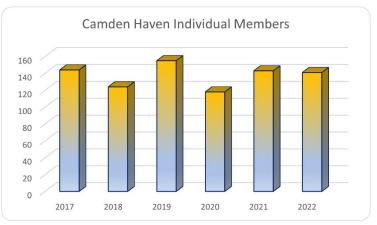

### Camden Haven

- 2022 141 members
- 2021 143 members
- 2020 118 members
- 2019 155 members
- 2018 124 members
- 2017 144 members

Coming off the back of two very difficult "COVID" seasons, the 2022 season was the most successful season for Camden Haven Hockey Club, we had 6 teams make it to their respective division Grand Finals, with 4 of those teams successfully winning their Grand Final Matches. 2022 saw the Clubs membership base sit at 142, out of this number 35 were new members to the Club, a fantastic growth on the back of two very unstable years.