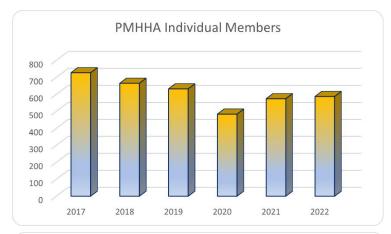

### Membership

PMHHA Maintained 5 x Member Clubs for season 22 with total individual playing memberships at 587; slightly up on Season 21 figures but generally down overall on past years.

### PMHHA Individual members

- 2022 587 members
- 2021 574 members
- 2020 483 members
- 2019 632 members
- 2018 665 members
- 2017 727 members