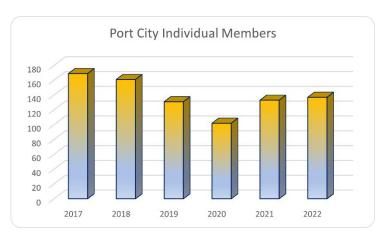

### Port City

- 2022 137 members
- 2021 133 members
- 2020 102 members
- 2019 131 members
- 2018 161 members
- 2017 169 members